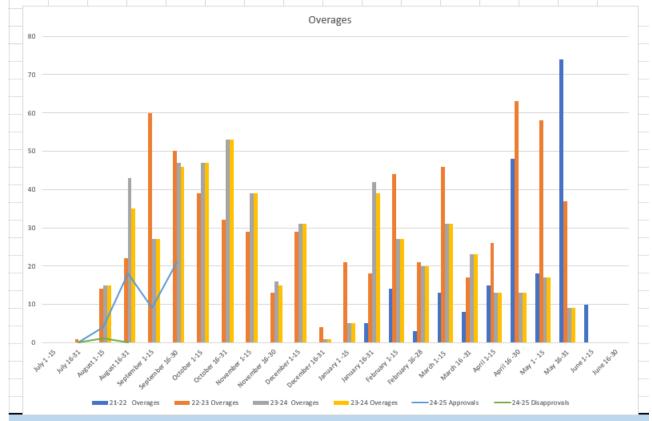

Action Plan 2: Minimize Overages (Overage = staff exceeding allocations within a pay period.)

The Blue Line is Approvals for the 24-25 SY.

The bars are the past school years. Yellow is last year's.

The Green is the disapprovals for this current year.

We want the Blue Line lower than all the bars.